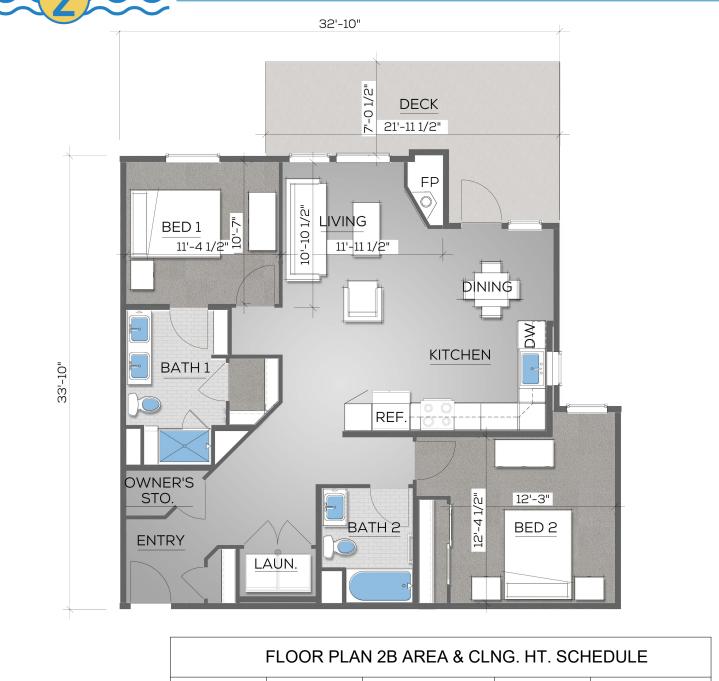

## **2 Dimensional Floor Plan 2-B** 2 BED / 2 BATH / 1 DECK / 1 CAR GARAGE / W/D / FP

| C-103 | BASE | 1,143 SF | 9'-0" | 194 SF |
|-------|------|----------|-------|--------|
| C-203 | ALT. | 1,154 SF | 8'-6" | 194 SF |
| C-206 | ALT. | 1,154 SF | 8'-6" | 194 SF |
| C-303 | ALT. | 1,154 SF | 8'-6" | 194 SF |
| C-306 | ALT. | 1,154 SF | 8'-6" | 194 SF |