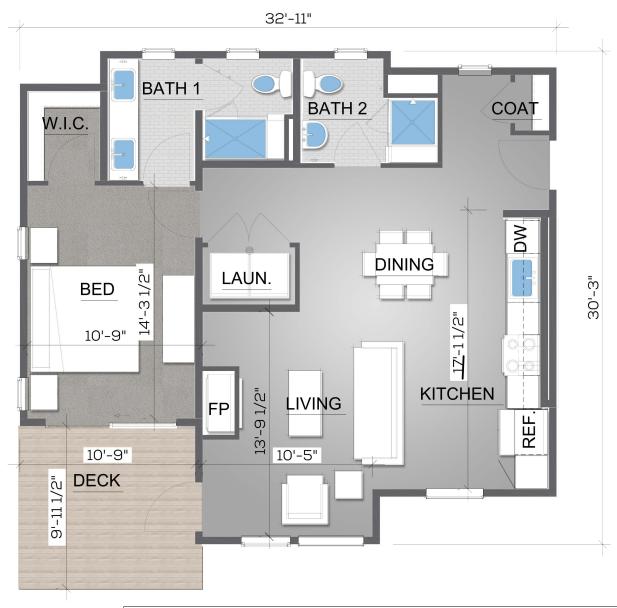

## 2 Dimensional Floor Plan 1-B 1 BED / 2 BATH / 1 DECK / 1 CAR GARAGE / W/D / FP

| FLOOR PLAN 1B AREA & CLNG. HT. SCHEDULE |      |               |           |              |
|-----------------------------------------|------|---------------|-----------|--------------|
| UNIT#                                   | PLAN | GROSS SQ. FT. | CLNG. HT. | DECK SQ. FT. |
|                                         |      |               |           |              |
| AD-201                                  | BASE | 866 SF        | 8'-6"     | 109 SF       |
| AD-202                                  | BASE | 866 SF        | 8'-6"     | 109 SF       |
| AD-301                                  | BASE | 866 SF        | SLOPED    | 109 SF       |
| AD-302                                  | BASE | 866 SF        | SLOPED    | 109 SF       |
|                                         |      |               | •         |              |